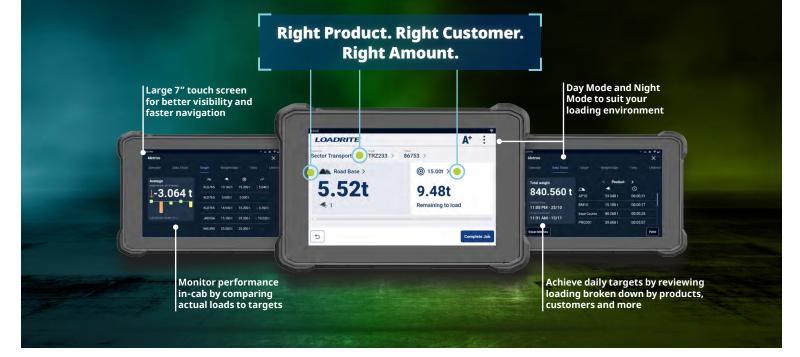

### Loadrite L5000

A+ :

LOADRITE

5.52t

TRZ233 >

86753 >

9.48t

ing to I

#### **Intuitive Interface**

Simple user interface for easier operation, enabling the operator to concentrate on what they do best: loading trucks.

#### InsightHQ (Optional)

With built-in WiFi and GPS, the L5000 is InsightHQ ready. Get production and performance metrics clearly presented in a simple dashboard. Visualize activity in real time or play back the shift to

improve productvity. See daily totals or totals per loader to track progress against targets and take action. With customizable transaction reports you can get a summary as well as detailed transactions for each customer. Access your real time stockpile inventory from your smart device anywhere, anytime.